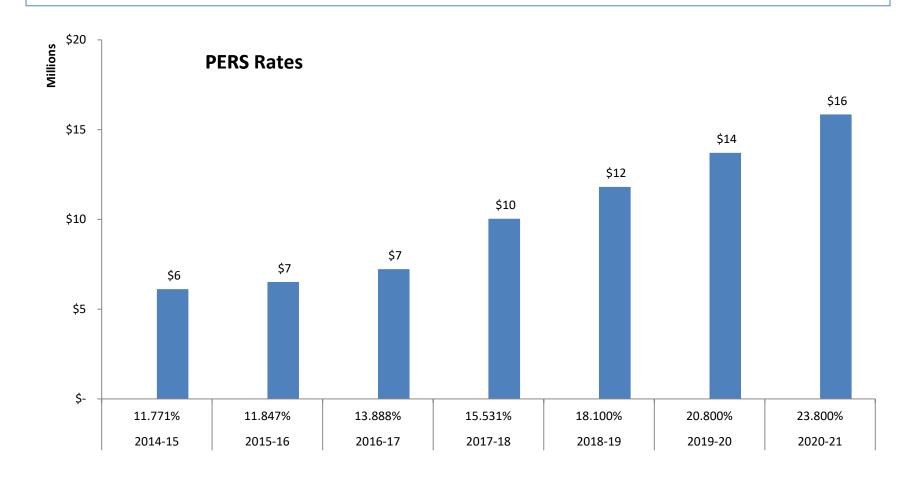

### 2018-19 Assumptions

Funded ADA: 26,958

LCFF Gap Funding Rate: 66.12% District Unduplicated Percentage: 74%

Estimated Supplies Increase: California CPI 3.19%

Step and Column: 1.0%
CalPERS Rate: 18.1%
Cal STRS Rate: 16.28%
Active Health Benefits: 0%
Retiree Health Benefits: 0%

### 2019-20 Assumptions

Funded ADA: 26.537

LCFF Gap Funding Rate: 64.92% District Unduplicated Percentage: 74%

Estimated Supplies Increase: California CPI 2.86%

Step and Column: 1.0% CalPERS Rate: 20.8%

Cal STRS Rate: 18.3% Active Health Benefits: 0% Retiree Health Benefits: 0%

### **Retirement System Employer Contribution Increases**

The combined cost related to the rate increase for 2017-18 is \$6.1 million, for 2018-19 it is projected to be \$4.4 million, 2019-20 \$4.5 million with similar increase levels each year thereafter. These increases consume revenue growth year over year. For instance, in

2018-19 the District expects an increase in LCFF Base funding of \$2.3 million, the retiree increase is \$4.5 million **exceeding the District's Base growth by \$2.2 million**.