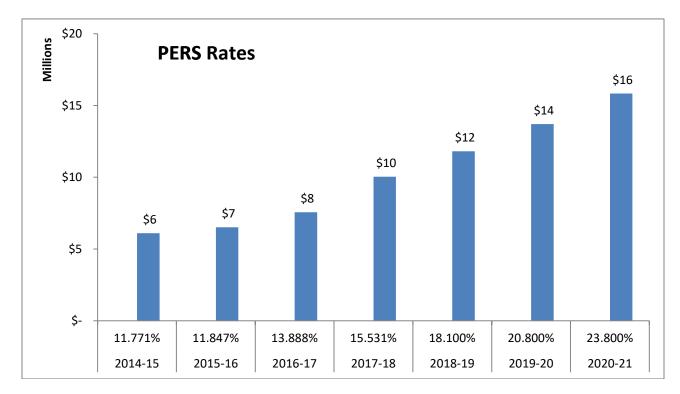

### 2018-19 Assumptions

Funded ADA: 26,958

LCFF Gap Funding Rate: 66.12% District Unduplicated Percentage: 74%

Estimated Supplies Increase: California CPI 3.19%

Step and Column: 1.0%
CalPERS Rate: 18.1%
Cal STRS Rate: 16.28%
Active Health Benefits: 0%
Retiree Health Benefits: 0%

### 2019-20 Assumptions

Funded ADA: 26.537

LCFF Gap Funding Rate: 64.92% District Unduplicated Percentage: 74%

Estimated Supplies Increase: California CPI 2.86%

Step and Column: 1.0% CalPERS Rate: 20.8%

Cal STRS Rate: 18.3% Active Health Benefits: 0% Retiree Health Benefits: 0%

### **Retirement System Employer Contribution Increases**

The combined cost related to the rate increase for 2017-18 is \$6.1 million, for 2018-19 it is projected to be \$4.4 million, 2019-20 \$4.5 million with similar increase levels each year thereafter. These increases consume revenue growth year over year. For instance, in

2018-19 the District expects an increase in LCFF Base funding of \$2.3 million, the retiree increase is \$4.5 million **exceeding the District's Base growth by \$2.2 million**.