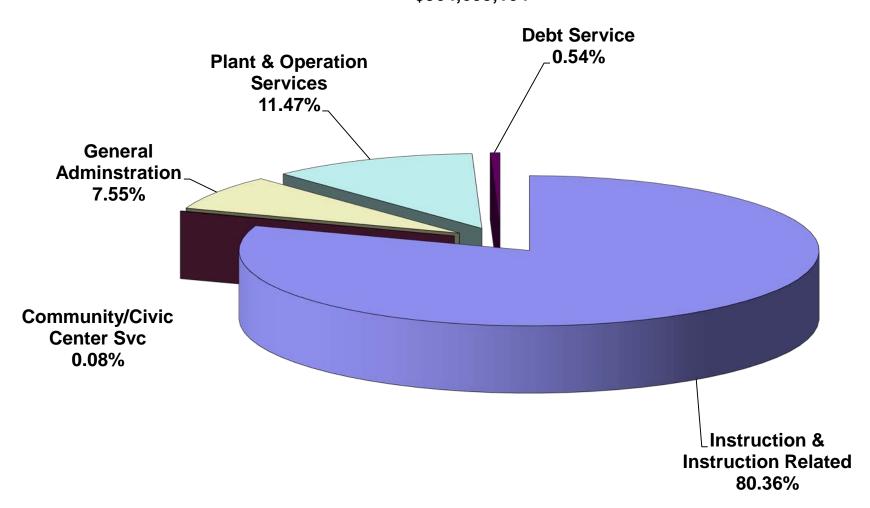

### **Local Control Accountability Plan (LCAP)**

Beginning in 2014-2015, the district began to align district outcomes to dollars budgeted and spent in the LCAP. These efforts are described in the LCAP and are subject to a public hearing and adoption by the Board. LCAP is funded in the unrestricted general fund budget and the plan components for 2017-18 are paid for through Supplemental and Concentration Grant dollars. This year, the District is aligning base funding and restricted grant funding to the five major goal areas in order to help the public understand how all of the funding sources fit together. Through the LCAP, the district is expanding funding directly to the purview of site principals and their associated Site Councils. This enables sites to make financial decisions locally in a manner determined to be most effective in addressing local school issues (Appendix C).

Services and activities are aligned to the eight State priorities and organized by the District's five major goal areas and the District's Roadmap 2022. For a comprehensive review of the District's LCAP, its associated and aligned activities and Roadmap 2022, please access the District's webpage at <a href="http://www.wccusd.net">http://www.wccusd.net</a>