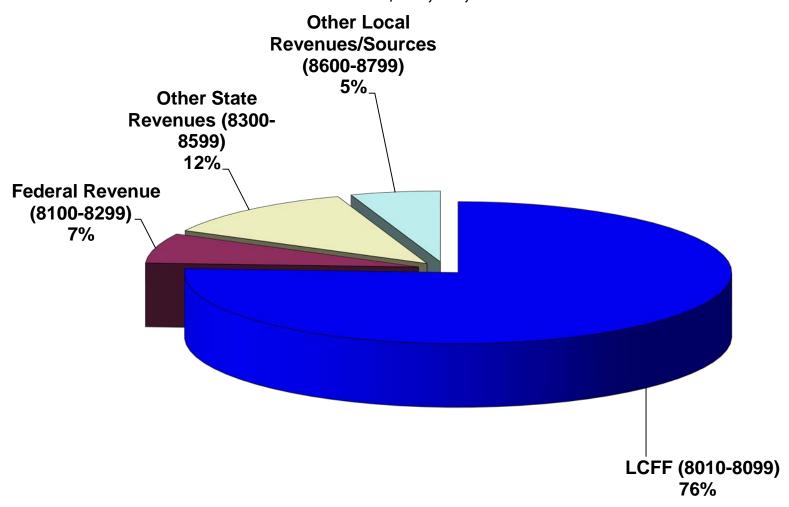

### **General Operating – Fund 01: Local Control Funding Formula (LCFF)**

The primary source of revenue is determined by the LCFF. LCFF collapsed the majority of State funding streams and established a funding model with supplemental and concentration add-ons. The LCFF model is designed to be fully funded at the targeted levels for the 20-21 school year. LCFF includes funding amounts based upon grade span and supplemental funding for specific student groups. Supplemental funding is provided

It is estimated the District will receive a total of \$267,287,742 in LCFF during the 2017-18 school year (up \$149,624 since adoption). The funding consists of Base in the amount of \$211,419,146 and Supplemental and Concentration funding in the amount of \$51,165,550. The assumptions used for this projection include:

### **Other Significant State and Local Revenues**

- State Lottery estimate: \$189 per pupil (unchanged)
- Mandated Block Grant estimate: \$986,000 (unchanged)
- Local Parcel Tax: \$9.7M (unchanged, expires in '26-'27 see Appendix A)
- MRAD: \$5.6M (unchanged, funding for maintenance of outdoor facilities with public access)
- Mandated Cost state payment: \$4,593,938 (new, one-time repayment)

### **Restricted and Unrestricted Funds**

Revenues to the district are grouped into "buckets" or types – generally speaking, revenues are either restricted or unrestricted. Restricted or unrestricted describes the type of expense for which the revenue may be utilized. Unrestricted funds are utilized for any appropriate educational operational expense of the district whereas restricted funds are utilized specifically for the purpose(s) for which they are given to the district by the funding agency. Examples of restricted funds include the local Parcel Tax, various Federal funds, MRAD funds, and funds provided by various state grants. Restricted funds are received and utilized throughout the school year as various grants and projects are awarded or spent out and are often referred to as categorical revenue sources. Appendix B contains a list of the current restricted categorical funds.