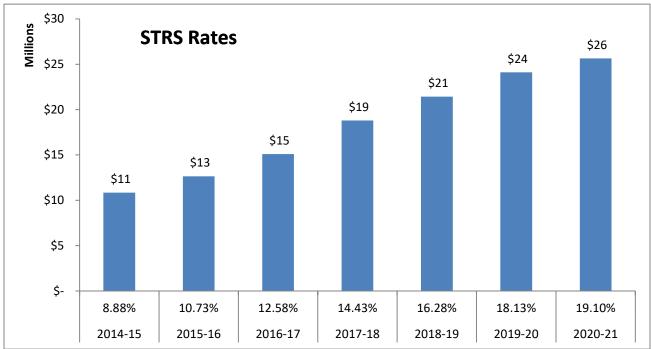

### 2018-19 Assumptions

Funded ADA: 26,958

LCFF Gap Funding Rate: 66.12% District Unduplicated Percentage: 74%

Estimated Supplies Increase: California CPI 3.19%

Step and Column: 1.0%
CalPERS Rate: 18.1%
Cal STRS Rate: 16.28%
Active Health Benefits: 0%
Retiree Health Benefits: 0%

### 2019-20 Assumptions

Funded ADA: 26.537

LCFF Gap Funding Rate: 64.92% District Unduplicated Percentage: 74%

Estimated Supplies Increase: California CPI 2.86%

Step and Column: 1.0% CalPERS Rate: 20.8%

Cal STRS Rate: 18.3% Active Health Benefits: 0% Retiree Health Benefits: 0%

### **Retirement System Employer Contribution Increases**

The combined cost related to the rate increase for 2017-18 is \$6.1 million, for 2018-19 it is projected to be \$4.4 million, 2019-20 \$4.5 million with similar increase levels each year thereafter. These increases consume revenue growth year over year. For instance, in

2018-19 the District expects an increase in LCFF Base funding of \$2.3 million, the retiree increase is \$4.5 million **exceeding the District's Base growth by \$2.2 million**.