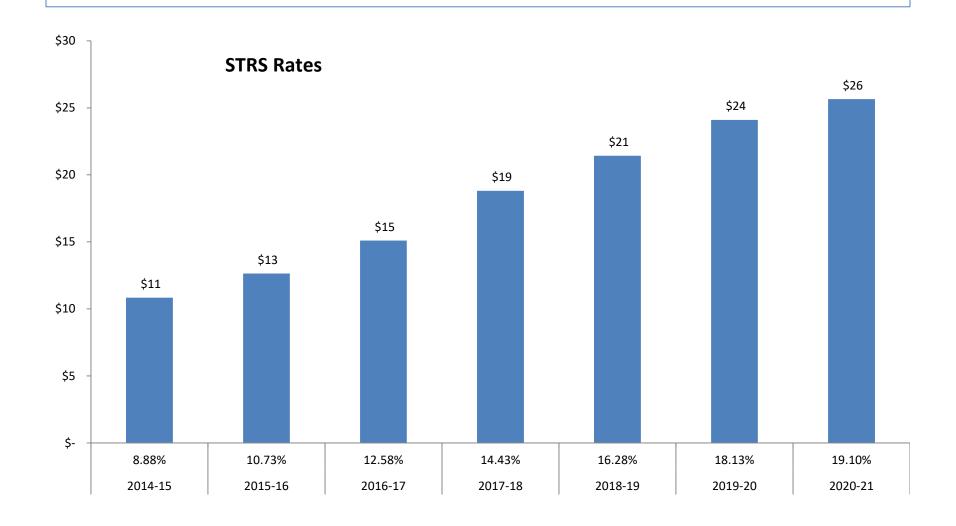

### 2018-19 Assumptions

Funded ADA: 26,958

LCFF Gap Funding Rate: 66.12% District Unduplicated Percentage: 74%

Estimated Supplies Increase: California CPI 3.19%

Step and Column: 1.0%
CalPERS Rate: 18.1%
Cal STRS Rate: 16.28%
Active Health Benefits: 0%
Retiree Health Benefits: 0%

### 2019-20 Assumptions

Funded ADA: 26.537

LCFF Gap Funding Rate: 64.92% District Unduplicated Percentage: 74%

Estimated Supplies Increase: California CPI 2.86%

Step and Column: 1.0% CalPERS Rate: 20.8%

Cal STRS Rate: 18.3% Active Health Benefits: 0% Retiree Health Benefits: 0%

### **Retirement System Employer Contribution Increases**

The combined cost related to the rate increase for 2017-18 is \$6.1 million, for 2018-19 it is projected to be \$4.4 million, 2019-20 \$4.5 million with similar increase levels each year thereafter. These increases consume revenue growth year over year. For instance, in

2018-19 the District expects an increase in LCFF Base funding of \$2.3 million, the retiree increase is \$4.5 million **exceeding the District's Base growth by \$2.2 million**.