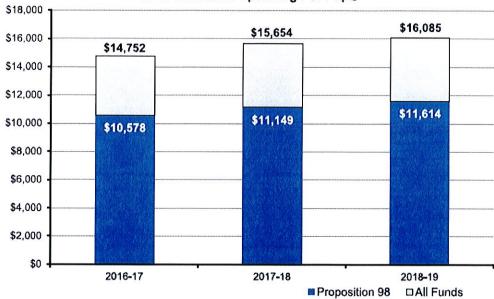

### High-Level Indicators & State-level Guidance:

- The District adopted a budget projected to end with \$6.3M in GF deficit before
  the adoption of the UTR re-opener agreement of \$2.7M in additional expenses.
  This deficit has largely been closed with additional one-time state revenues,
  budgetary streamlining, and offsetting costs with restricted funds
- This good financial news needs to be somewhat moderated with the knowledge that \$4.6M of resource that offset the structural deficit is one-time money to reimburse the district for mandated costs. This has allowed the district to continue to maintain a healthy uncommitted, unrestricted general fund balance.
- The Governor continues to emphasize that general fund revenue growth in the current and budget years, if it occurs, will be increasingly dependent upon volatile capital gains collections. Accordingly, additional caution is necessary in negotiating multiple year agreements.
- STRS and PERS employer costs are projected to absorb significant portions of Local Control Funding Formula (LCFF) revenue growth that LEAs may receive. Districts with flat or declining enrollment need to be especially mindful, as expenses may grow more rapidly than revenues.
- The greatest increases in LCFF are behind us. As funding for education flattens, districts are cautioned to have contingency plans. Increases in retirement expense, greater focus on LCAP spending and minimal funding through Prop. 98 can quickly impact a district's financial status.
- In structuring multiyear settlement agreements, potential utilization of one-time funding, including the allocation of fund balance, for ongoing compensation increases, will lead to significant structural deficits and threaten district solvency.

### District Budget Planning – Context for a state budget planned locally

The 2017-18 budget for the State was adopted in June conforming with State requirements including the Local Control Funding Formula (LCFF) model. Since that time the Department of Finance has updated its information for schools and likewise, our school district has reviewed assumptions for budget development and updated information accordingly. Staff has also undertaken to tighten and refine the budget to be increasingly accurate. The LCFF completely overhauled the system of funding and implemented a new accountability model for all school districts. The new accountability program is called the Local Control Accountability Program (LCAP).

based on the percentage of English Learners (EL), Foster Youth (FY) and Low Income (LI) students as compared to total enrollment. Concentration funding is provided in the case that these student groups exceed 55% or more of the student population. Base Grant and Grade Span Adjustments determine the amount of funding received in LCFF from the state. This formula determines funding levels but does not require that funding formula components follow factors for specific programming. Annually, the state determines whether to apply a Cost of Living Adjustment (COLA) to the base factors which is at 1.56% for this year.