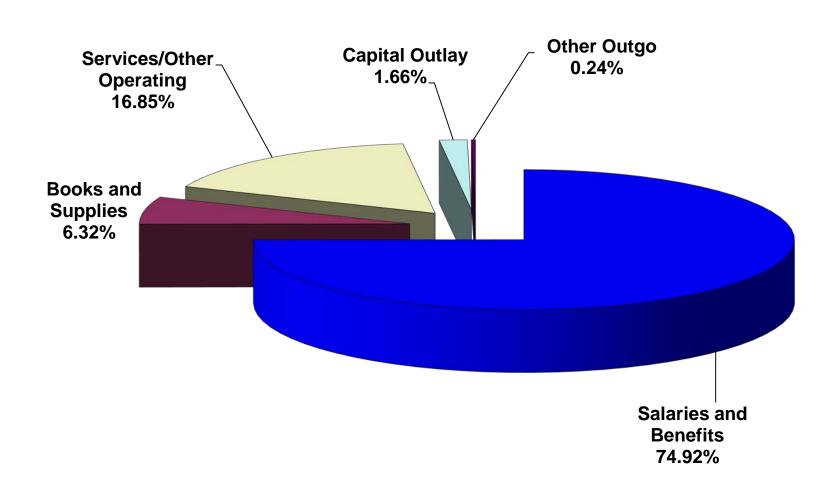

### Reductions:

- Tightening of existing budgets, elimination of old and unused positions from Position Control / PM – intensive clean-up work from budget and accounting staff resulted in a reduction of approx. \$3.6M from budgeted expenses. This creates a more timely and accurate budget picture; it is also more "volatile" meaning that any unanticipated expenses (i.e. litigation, unforeseen expenses) adds to the deficit.
- Movement of approximately \$1.2M in expenses from GF to new and existing restricted fund sources

### **Retirement System Employer Contribution Increases**

The combined cost related to the rate increase for 2017-18 is \$6.1 million, for 2018-19 it is projected to be \$4.4 million, 2019-20 \$4.5 million with similar increase levels each year thereafter. These increases consume revenue growth year over year. For instance, in